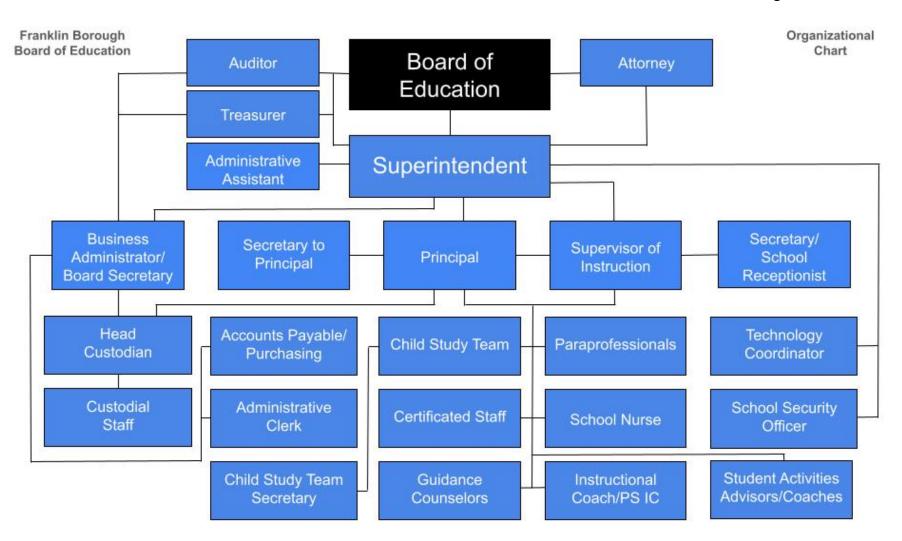

## BOARD OF EDUCATION FRANKLIN BOROUGH

ADMINISTRATION 1110 /Page 1 of 2 Organizational Chart Dec 97 Jul 07 Apr 25

It is the policy of the Board that the schools of this district shall operate under the supervisory system known as "Unit Control." All matters related to school operations shall be under the control of the Superintendent except where the law designates that responsibility to others.

In the absence or disability of the Superintendent, the Principal shall act instead. Should both administrators be unavailable, the Supervisor of Instruction shall act.

Date Adopted: 2/16/76

Date Revised: 4/9/84, 1/16/89, 12/18/97, 7/23/07, 5/5/2025

## BOARD OF EDUCATION FRANKLIN BOROUGH

ADMINISTRATION 1110 /Page 2 of 2 Organizational Chart